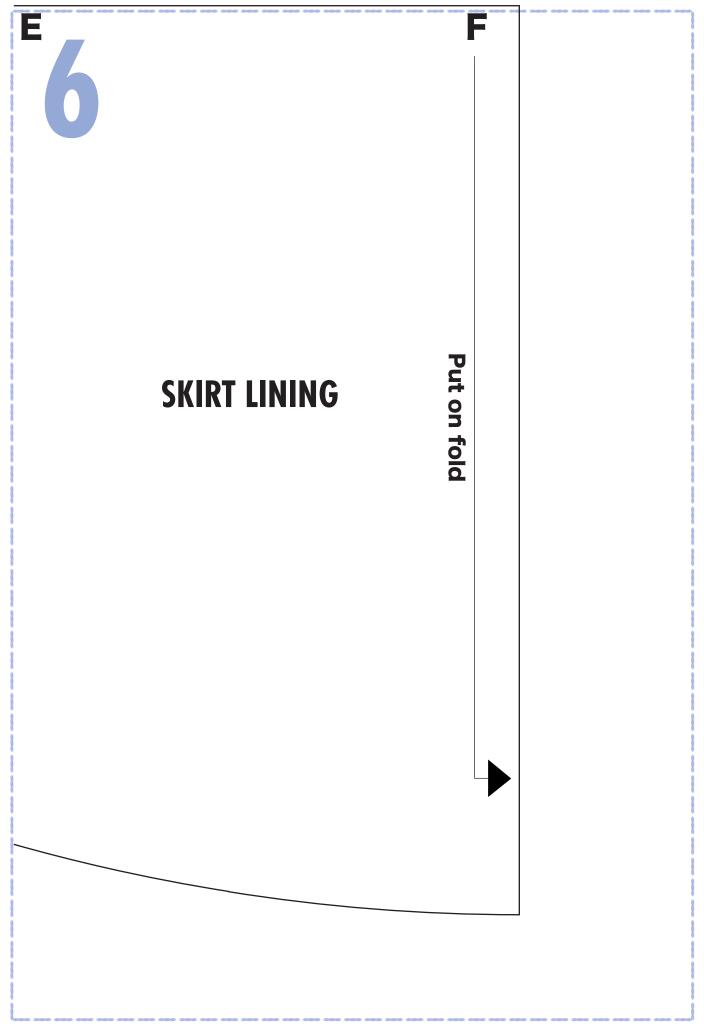

# CHILD'S PARTY SKIRT SKIRT LINING

**CUT 1 ON FOLDS** 

D

E

C

**SKIRT LINING** 

E

### **SKIRT LINING**