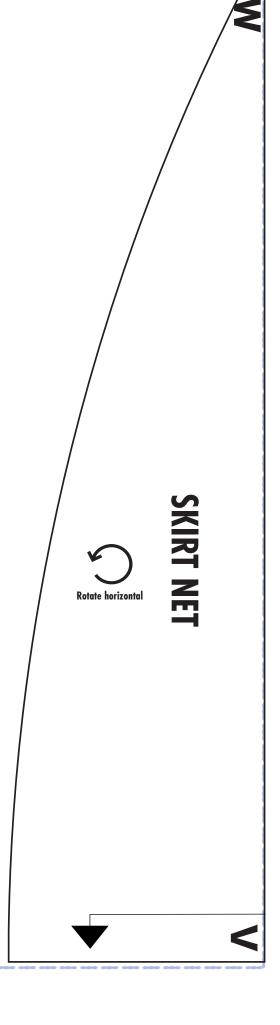

4, single sided sheets.

### **INSTRUCTIONS:**

- Measure and cut out your test square to ensure your measurements are correct.
- Cut around each piece, using the stitched border as the edge.
- X Lay out all the pieces and line up the corresponding letter. (Use the layplan as a reference).
- × Stick the correct pieces together.

TEST SQUARE 5CM X 5CM

### PDF PATTERN LAYPLAN



### **SKIRT LINING**



### **SKIRT NET**









B

**PUT ON FOLD** 

# CHILD'S PARTY SKIRT SKIRT LINING

**CUT 1 ON FOLDS** 

D

E







C

**SKIRT LINING** 



E

### **SKIRT LINING**







# **SKIRT NET**







K

### **PUT ON FOLD**

# CHILD'S PARTY SKIRT SKIRT NET

**CUT 2 ON FOLDS** 

J











**SKIRT NET** 



L

### **SKIRT NET**

Q



S



N

### **SKIRT NET**

S

U





SKIRT NET

Put on fold

J