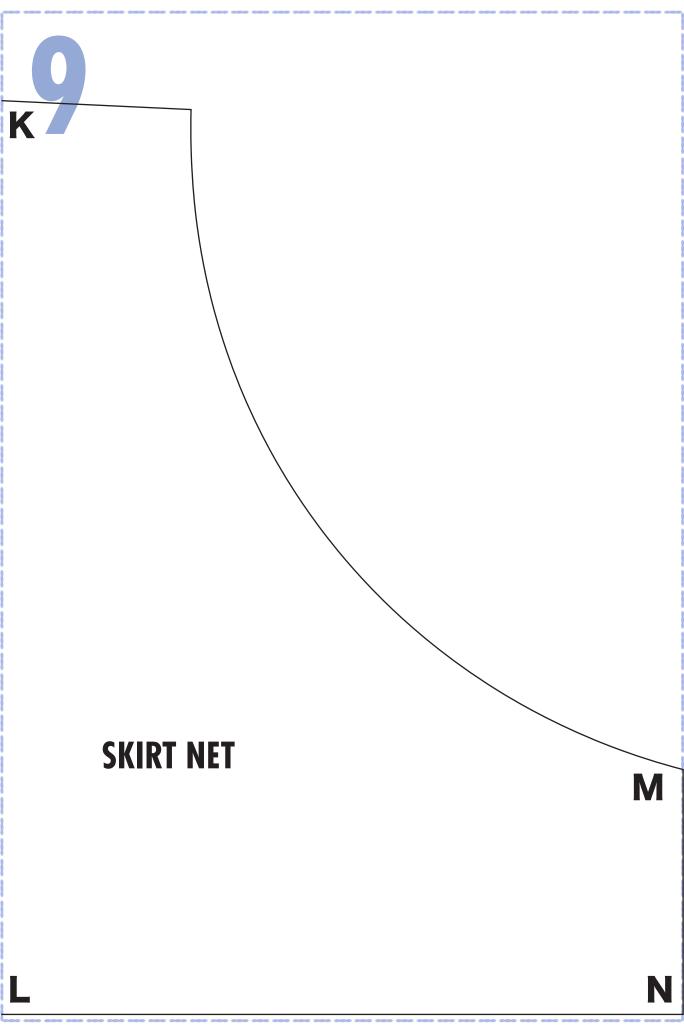

# **SKIRT NET**

K

# CHILD'S PARTY SKIRT SKIRT NET

**CUT 2 ON FOLDS** 

J

**SKIRT NET** 

L