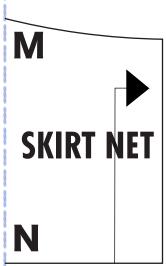

G:**

- In your print menu, under size options, please select ACTUAL SIZE, instead of FIT TO PAGE.
- × Print on A4, single sided sheets.

### **INSTRUCTIONS:**

- Measure and cut out your test square to ensure your measurements are correct.
- Cut around each piece, using the stitched border as the edge.
- X Lay out all the pieces and line up the corresponding letter. (Use the layplan as a reference).
- × Stick the correct pieces together.

TEST SQUARE 5CM X 5CM

### PDF PATTERN LAYPLAN



### **SKIRT LINING**



### **SKIRT NET**









B

**PUT ON FOLD** 

# CHILD'S PARTY SKIRT SKIRT LINING

**CUT 1 ON FOLDS** 

D

E







C

**SKIRT LINING** 



E

### **SKIRT LINING**







# **SKIRT NET**







K

### **PUT ON FOLD**

# CHILD'S PARTY SKIRT SKIRT NET

**CUT 2 ON FOLDS** 

J











**SKIRT NET** 



L

### **SKIRT NET**

Q



S



N

### **SKIRT NET**

S

U





SKIRT NET

Put on fold

J