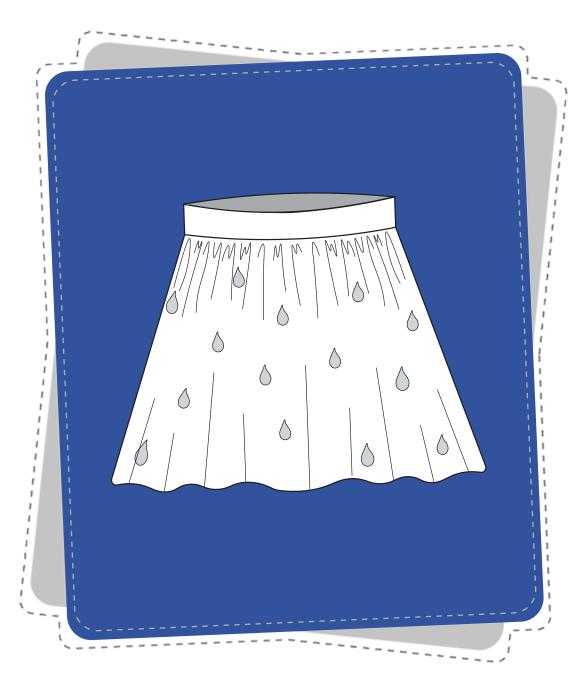

## CHILD'S PARTY SKIRT

PROJECT DESIGN © LOVE PRODUCTIONS 2020 THIS DESIGN IS PROTECTED BY COPYRIGHT AND MUST NOT BE MADE FOR RESALE.

### **Greetings dear sewing enthusiast,**

Thank you for downloading our Party Skirt pattern.

The pattern is sized to fit an average 5-year-old (chest 51-55cm) in order to give you the same challenge our lovely Sewing Bee celebrity competitors had to tackle – and it certainly gave them a good test!