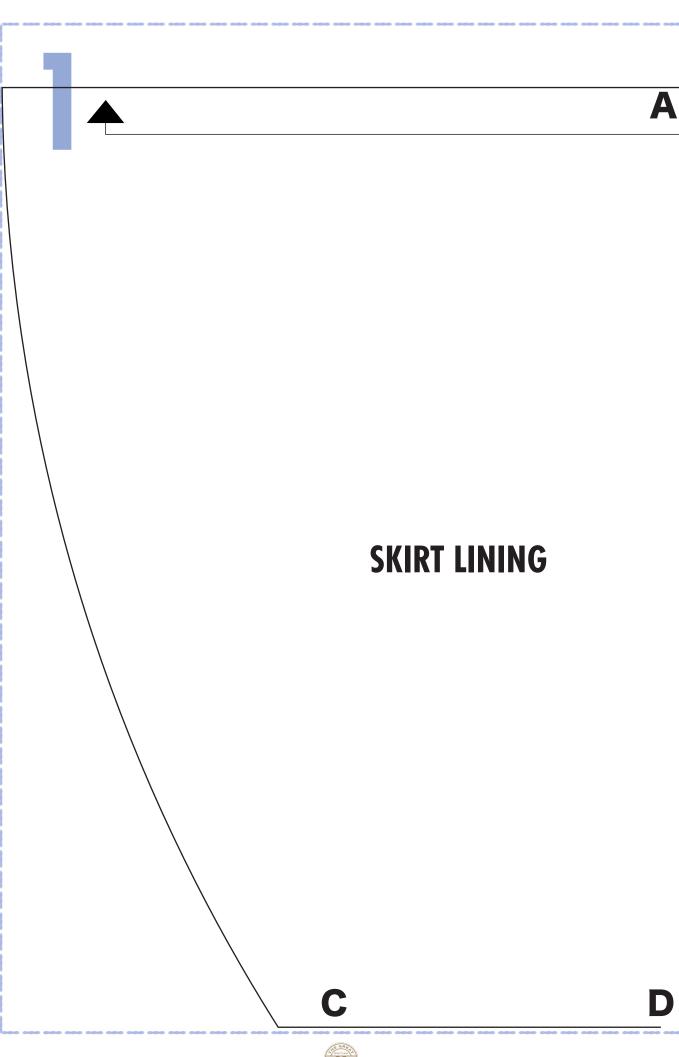

# CHILD'S PARTY SKIRT SKIRT LINING

**CUT 1 ON FOLDS** 

D

E

C

**SKIRT LINING** 

E

### **SKIRT LINING**